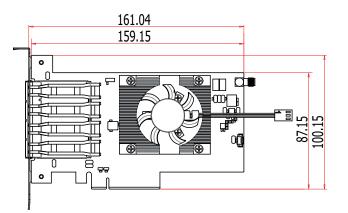

#### **MECHANICAL DRAWING**

#### **SPECIFICATION**

| CONTROLLER           | Intel <sup>®</sup> XL710            |  |
|----------------------|-------------------------------------|--|
| I/O CONNECTORS       | 4 x 10GbE SFP+                      |  |
| APPLIED MODELS       | SO630                               |  |
| POWER                | 12V                                 |  |
|                      | 9W                                  |  |
| MECHANICAL<br>DESIGN | 161.04 x 100.15mm                   |  |
| TEMPERATURE          | Operating temp.: 0 to 55°C          |  |
|                      | Storage temp.: -40 to 85°C          |  |
| HUMIDITY             | Operating: 5% to 95% non-condensing |  |
|                      | Storage: 5% to 95% non-condensing   |  |
| FORM FACTOR          | PCIe x8                             |  |
| REGULATION           | CE, FCC class B, RoHS               |  |
| COMPATIBILITY        | Win10 x64 / WinSVR2016/ WinSVR2019/ |  |
|                      | Ubuntu18.04                         |  |