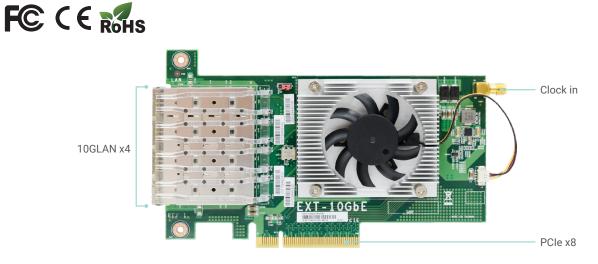

## LAN Extension Module Card Peripheral

# EXT-10GbE

### **KEY FEATURES**

| CHIP            | XL710-BM1      |
|-----------------|----------------|
| MODE            | 10GbE          |
| PORTS           | 4 x 10GbE SFP+ |
| INPUT INTERFACE | PCle Gen3 x8   |
| FORM FACTOR     | PCIe x8        |