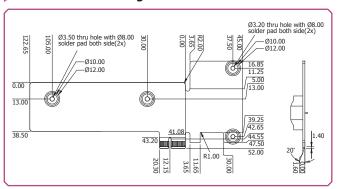

# **NVRAM-PCIE**





### Mechanical Drawing



#### Features

| CHIP       | 1M NVRAM chip: CY62146EV<br>4M NVRAM chip: CY62167EV |
|------------|------------------------------------------------------|
| INTERFACE  | PCIe x1                                              |
| DIMENSIONS | 167.65mm x 68.85mm (6.60" x 2.71")                   |

#### Specifications

- MODELS
  NVRAM-PCIE\_1M
- NVRAM-PCIE 4M

#### **CHIP**

- IT8893E
- XILINX SPARTAN XC3S50A
   NVRAM-SP\_1M: SRAM CY62146EV
   NVRAM-SP\_4M: SRAM CY62167EV

#### **FEATURES**

- The NVRAM-PCIE card is equipped with one Li-battery. The battery is capable of retaining data even when power supplied to the system has been disconnected.
- The Li-battery will continue to supply power to the SRAM; retaining important data for at least 10 years.
- Capable of retrieving data when powe