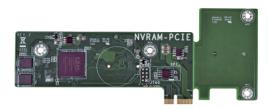

# **NVRAM-PCIE**

#### Features

| CHIP       | 1M NVRAM chip: CY62146EV<br>4M NVRAM chip: CY62167EV |
|------------|------------------------------------------------------|
| INTERFACE  | PCIe x1                                              |
| DIMENSIONS | 167.65mm x 68.85mm (6.60" x 2.71")                   |

#### **CHIP**

- IT8893E
- XILINX SPARTAN XC3S50A
   NVRAM-SP\_1M: SRAM CY62146EV
   NVRAM-SP\_4M: SRAM CY62167EV