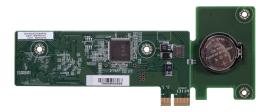

#### **FEATURES**

- The NVRAM-PCIE card is equipped with one Li-battery. The battery is capable of retaining data even when power supplied to the system has been disconnected.
- The Li-battery will continue to supply power to the SRAM; retaining important data for at least 10 years.
- Capable of retrieving data when power resumes or after resetting the system.

#### **BATTERY**

• One Li-battery CR2450 (600mA)