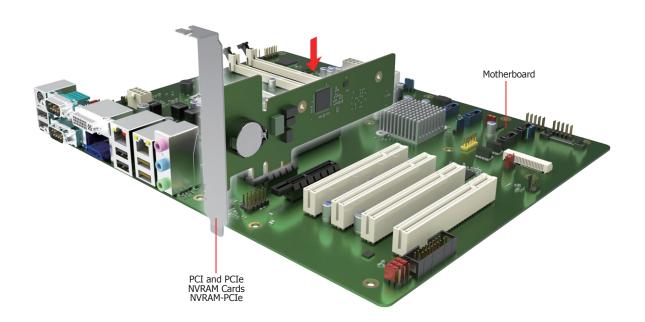

# **NVRAM-PCIE**

#### **INTERFACE**

• PCIe x1 Gen 1

#### **COMPATIBILITY**

• PCI Express